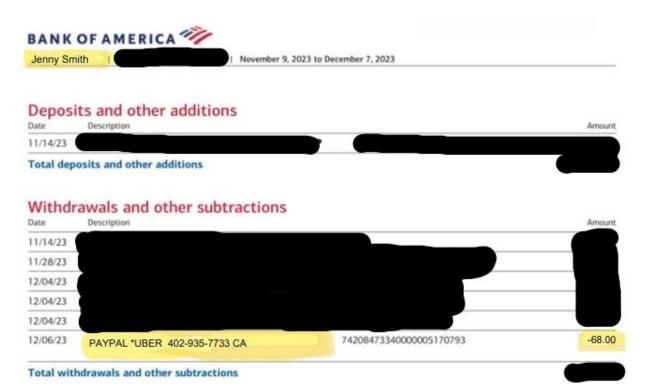

### **Bank Statement:**

Showing your name, bank name, transaction in question, and everything else redacted for safety.